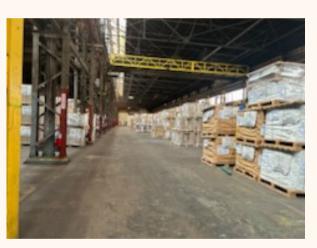

## FURRY SONS WAREHOUSE

- 60,000 sq. ft. available
- 40 ft. + high ceilings

iue,

ewitt Avenue East

- 4 Dock high unloading
- 2 Drive through capability
- Willing to build on the existing Storage Building
- Willing to build-to-suit in front acreage with negotiable sale/lease options
- Existing Overhead Crane with rails running nearly the building length
- Steel frame building with 12" solid concrete base flooring in good condition