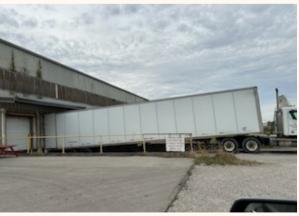

## FURRY SONS WAREHOUSE

- 60,000 sq. ft. available
- 40 ft. + high ceilings

iue,

ewitt Avenue East

- 4 Dock high unloading
- 2 Drive through capability
- Willing to build on the existing Storage Building
- Willing to build-to-suit in front acreage with negotiable sale/lease options
- Existing Overhead Crane with rails running nearly the building length
- Steel frame building with 12" solid concrete base flooring in good condition