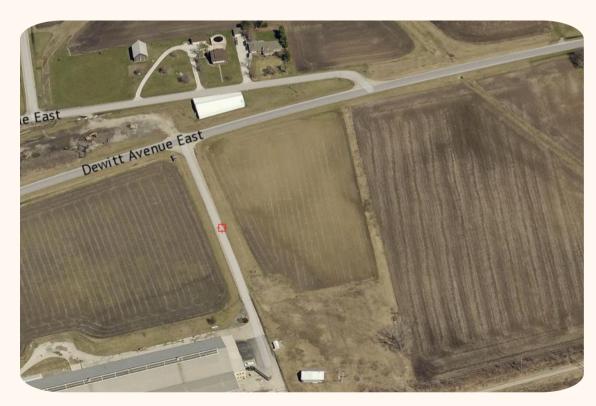

#### FURRY SONS WAREHOUSE - LOT 1

Dewitt Avenue Las

703 DEWILTU

£7

9.043 Acres

Shovel Ready Pad Ready Owner is willing to build to suit

> Utilities at site: Water/Sewer Electric Gas Fiber

**Contact Owner:** 217–254–9030

## FURRY SONS WAREHOUSE - LOT 2

Dewitt Avenue East

4.376 Acres

Shovel Ready Pad Ready Owner is willing to build to suit

> Utilities at site: Water/Sewer Electric Gas Fiber

**Contact Owner:** 217–254–9030

Enterprise Zone Benefits!