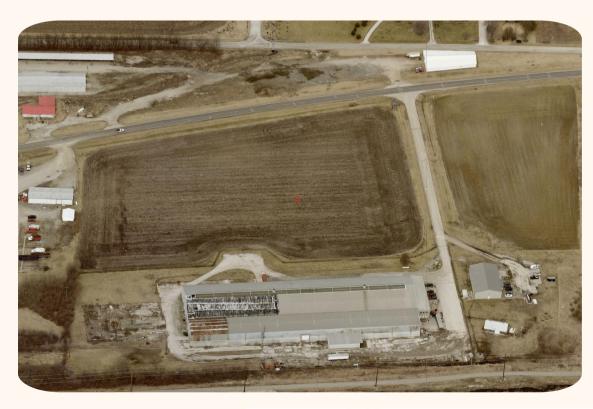

#### FURRY SONS WAREHOUSE - LOT 1

Dewitt Avenue Las

703 DEWILTU

£7

9.043 Acres

Shovel Ready Pad Ready Owner is willing to build to suit

> Utilities at site: Water/Sewer Electric Gas Fiber

**Contact Owner:** 217–254–9030

## FURRY SONS WAREHOUSE - LOT 2

Dewitt Avenue East

4.376 Acres

Shovel Ready Pad Ready Owner is willing to build to suit

> Utilities at site: Water/Sewer Electric Gas Fiber

**Contact Owner:** 217–254–9030

Enterprise Zone Benefits!